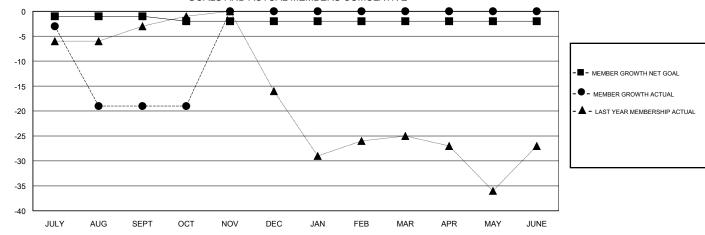

### GMT CA

| Clubs                 |               |           |               | Members               |                           |                         |                                                    |
|-----------------------|---------------|-----------|---------------|-----------------------|---------------------------|-------------------------|----------------------------------------------------|
| RESULTS FOR 2017-2018 |               |           |               | RESULTS FOR 2017-2018 |                           |                         |                                                    |
| QUARTER               | NEW CLUB GOAL | NEW CLUBS | DROPPED CLUBS | QUARTER               | MEMBER GROWTH NET<br>GOAL | MEMBER GROWTH<br>ACTUAL | DROPPED<br>MEMBERS ACTUAL<br>(including transfers) |
| JULY/AUG/SEPT         | 0             | 0         | 0             | JULY/AUG/SEPT         | -1                        | 16                      | 31                                                 |
| OCT/NOV/DEC           | 0             | 0         | 0             | OCT/NOV/DEC           | -1                        | 14                      | 13                                                 |
| JAN/FEB/MAR           | 0             | 0         | 0             | JAN/FEB/MAR           | 0                         | 0                       | 0                                                  |
| APR/MAY/JUNE          | 0             | 0         | 0             | APR/MAY/JUNE          | 0                         | 0                       | 0                                                  |